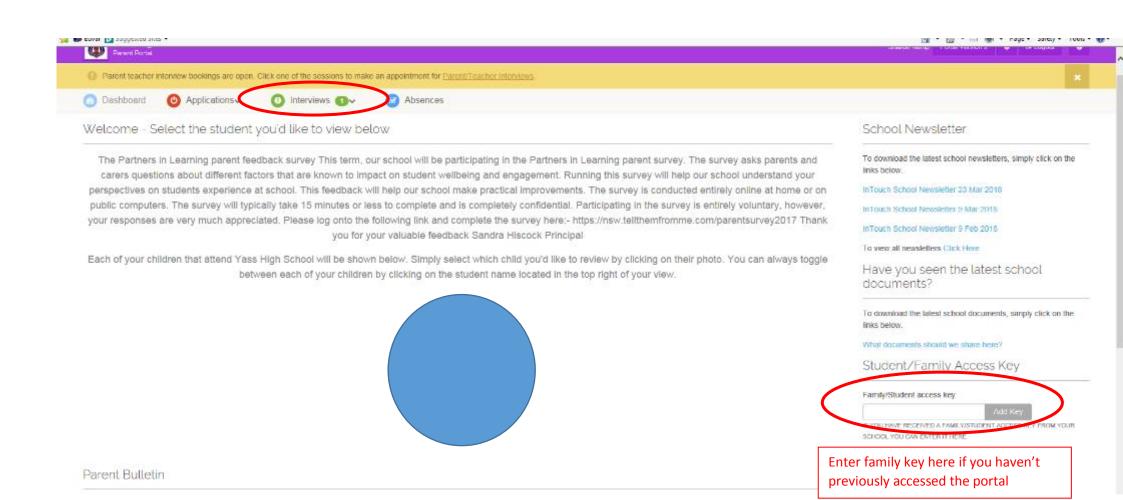

## **Click on either tab**

The Partners in Learning parent feedback survey This term, our school will be participating in the Partners in Learning parent survey. The survey asks parents and carers questions about different factors that are known to impact on student wellbeing and engagement. Running this survey will help our school understand your perspectives on students experience at school. This feedback will help our school make practical improvements. The survey is conducted entirely online at home or on public computers. The survey will typically take 15 minutes or less to complete and is completely confidential. Participating in the survey is entirely voluntary, however, your responses are very much appreciated. Please log onto the following link and complete the survey here:- https://nsw.tellthemfromme.com/parentsurvey2017 Thank you for your valuable feedback Sandra Hiscock Principal

Each of your children that attend Yass High School will be shown below. Simply select which child you'd like to review by clicking on their photo. You can always toggle between each of your children by clicking on the student name located in the top right of your view.

Parent Bulletin

To download the latest school newsletters, simply click on the links below.

InTouch School Newsletter 23 Mar 2018

Inflouch School Newsletter 9 Mar 2018

InTouch School Newsletter 9 Feb 2018

To view all newsletters Click Here

Have you seen the latest school documents?

To download the latest school documents, simply click on the links below.

What documents should we share here?

Student/Family Access Key

Family/Student access key

IF YOU HAVE RECEIVED A FAMILVISTUDENT ACCESSIVEY FROM YOUR SCHOOL YOU CAN ENTER IT HERE.