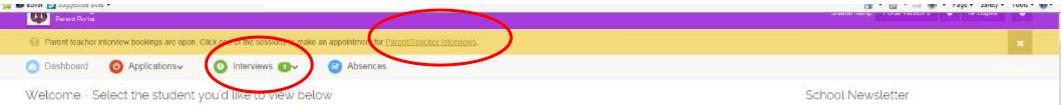

## **Click on either tab**

The Partners in Learning parent feedback survey This term, our school will be participating in the Partners in Learning parent survey. The survey asks parents and carers questions about different factors that are known to impact on student wellbeing and engagement. Running this survey will help our school understand your perspectives on students experience at school. This feedback will help our school make practical improvements. The survey is conducted entirely online at home or on public computers. The survey will typically take 15 minutes or less to complete and is completely confidential. Participating in the survey is entirely voluntary, however, your responses are very much appreciated. Please log onto the following link and complete the survey here:- https://nsw.tellthemfromme.com/parentsurvey2017 Thank you for your valuable feedback Sandra Hiscock Principal