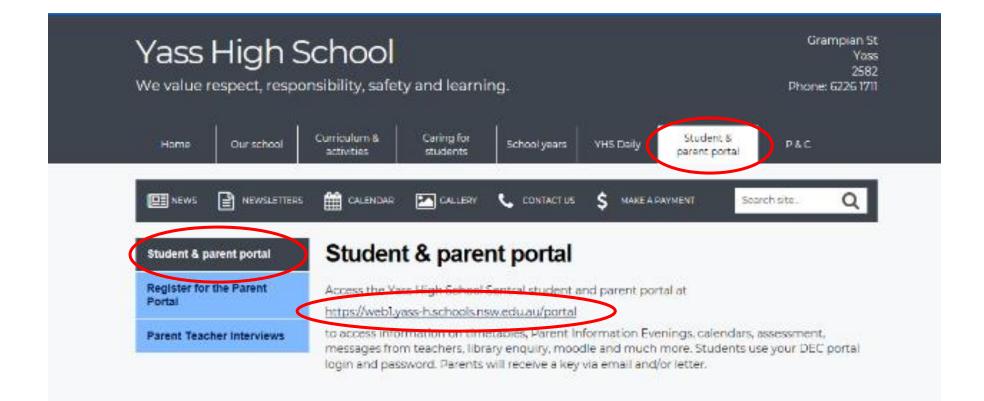

## If already registered skip to page 4 Grampian St Yass High School Yass 2582 We value respect, responsibility, safety and learning. Phone: 6726 1711 Curriculum & Caring for Student & Our school School years YHS Daily PAC Home activities. students parent portal S MAKE A PAYMENT DE NEWS NEWSLETTERS CALENDAR CALLERY CONTACT US Q Search site. **Register for the Parent Portal** Student & parent portal **Register for the Parent** To register to use the Parent Portal for the first time go to Portal https://webl.yass-h.schools.nsw.edu.au/portal/register Parent Teacher Interviews If already registered skip to page 4 Yans High Solool 1000